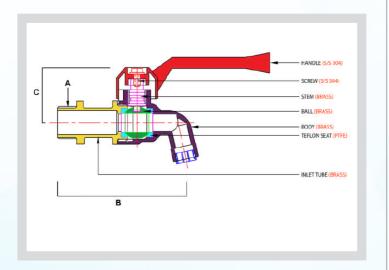

#### 1/2" CP BALL VALVE TAP WITH NOZZLE COUPLING & O-RING (16MM BALL)

| SIZE | Α       | В     | С     |
|------|---------|-------|-------|
| 1/2" | PS 1/2" | 81.00 | 34.60 |

1/2" CP BALL VALVE TAP W/O NOZZLE COUPLING (20MM BALL)

#### 1/2" CP BALL VALVE TAP W/O NOZZLE COUPLING (16MM BALL)

| SIZE | Α       | В     | С     |
|------|---------|-------|-------|
| 1/2" | PS 1/2" | 85.27 | 30.45 |