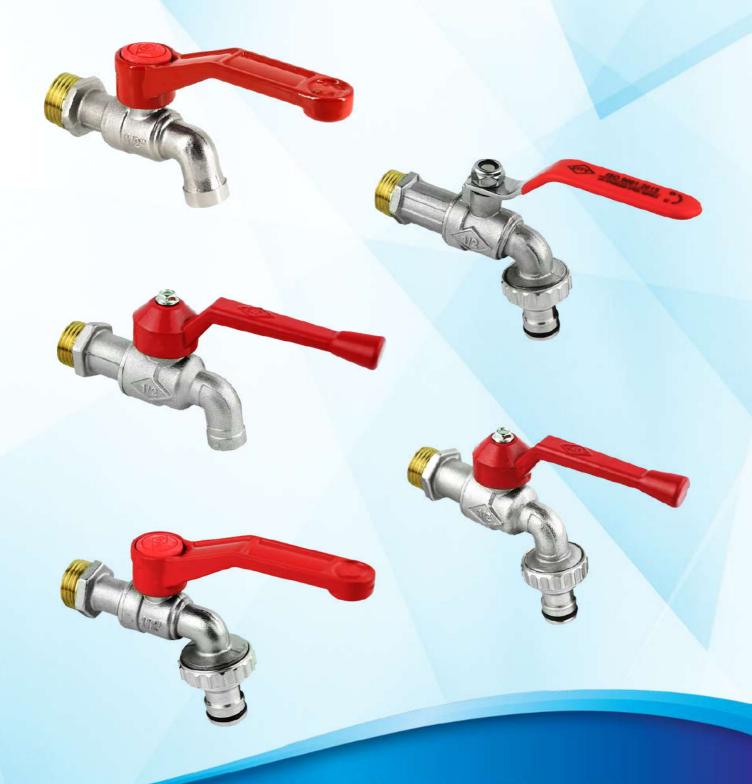

# FORGING CHROME PLATED BALL VALVE TAP

Reliable · Durable · Affordable

## FORGING CHROME PLATED BALL VALVE TAP

| SIZE | А      | В     | С     |
|------|--------|-------|-------|
| 1/2" | G 1/2" | 71.47 | 33.44 |

#### 1/2" CP BALL VALVE TAP WITH NOZZLE COUPLING & O-RING (16MM BALL)

| SIZE | Α       | В     | С     |
|------|---------|-------|-------|
| 1/2" | PS 1/2" | 81.00 | 34.60 |

1/2" CP BALL VALVE TAP W/O NOZZLE COUPLING (20MM BALL)

| SIZE | А      | В     | С     |
|------|--------|-------|-------|
| 1/2" | G 1/2" | 68.60 | 33.44 |

#### 1/2" CP BALL VALVE TAP W/O NOZZLE COUPLING (16MM BALL)

| SIZE | Α       | В     | С     |
|------|---------|-------|-------|
| 1/2" | PS 1/2" | 85.27 | 30.45 |

#### 1/2" BALL VALVE TAP WITH NOZZLE COUPLING & O-RING (17MM BALL)

| SIZE | Α       | В     | С     |
|------|---------|-------|-------|
| 1/2" | PS 1/2" | 86.50 | 34.60 |

1/2" CP BALL VALVE TAP WITH NOZZLE COUPLING & O-RING (20MM BALL)