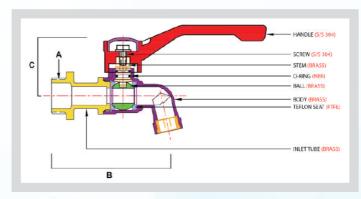

#### 1/2" BALL VALVE TAP WITH NOZZLE COUPLING & O-RING (17MM BALL)

| SIZE | Α       | В     | С     |
|------|---------|-------|-------|
| 1/2" | PS 1/2" | 86.50 | 34.60 |

1/2" CP BALL VALVE TAP WITH NOZZLE COUPLING & O-RING (20MM BALL)