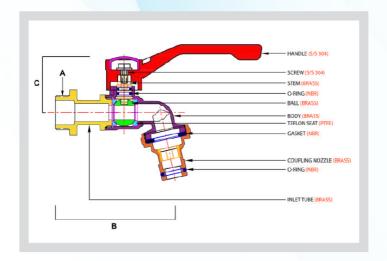

## FORGING CHROME PLATED BALL VALVE TAP

| SIZE | А      | В     | С     |
|------|--------|-------|-------|
| 1/2" | G 1/2" | 71.47 | 33.44 |

| SIZE | А      | В     | С     |
|------|--------|-------|-------|
| 1/2" | G 1/2" | 68.60 | 33.44 |