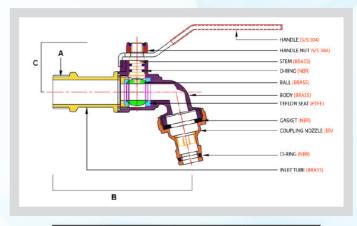

#### 1/2" CP BALL VALVE TAP WITH NOZZLE COUPLING & O-RING (16MM BALL)

| SIZE | Α       | В     | С     |
|------|---------|-------|-------|
| 1/2" | PS 1/2" | 81.00 | 34.60 |

1/2" CP BALL VALVE TAP W/O NOZZLE COUPLING (20MM BALL)