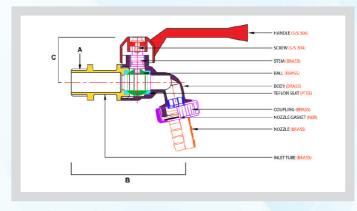

#### 1/2" BALL VALVE TAP WITH NOZZLE COUPLING & O-RING (17MM BALL)

| SIZE | Α       | В     | С     |
|------|---------|-------|-------|
| 1/2" | PS 1/2" | 86.50 | 34.60 |

1/2" CP BALL VALVE TAP WITH NOZZLE COUPLING & O-RING (20MM BALL)